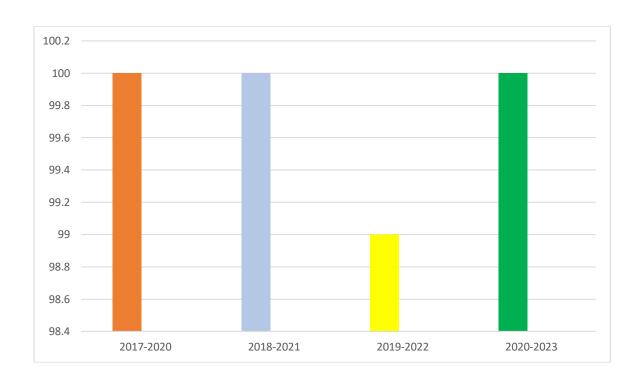

## COURSE AND ACADEMIC YEAR WISE OUTGOING STUDENTS RESULT ANALYSIS (Pass Percentage)

| Year      | Program<br>Name | Number of students appeared in the final year examination | Number of<br>students<br>passed in final<br>year<br>examination | Pass<br>Percentage |
|-----------|-----------------|-----------------------------------------------------------|-----------------------------------------------------------------|--------------------|
| 2017-2020 | ВА              | 54                                                        | 54                                                              | 100                |
| 2018-2021 | BA              | 77                                                        | 77                                                              | 100                |
| 2019-2022 | ВА              | 99                                                        | 98                                                              | 99                 |
| 2020-2023 | ВА              | 124                                                       | 124                                                             | 100                |
| Total     |                 | 354                                                       | 353                                                             | 99                 |