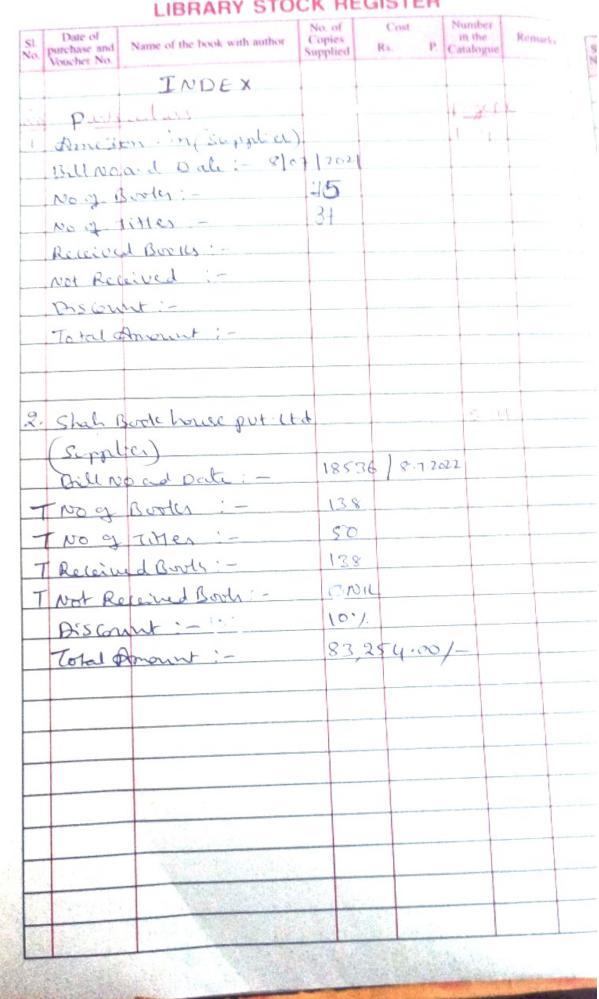

# ACCESSION REGISTER

| 1022    | AUTHOR | TITLE                                                             | EDITION<br>/ YEAR      | PAGES | VOLUME | PLACE & PUBLISHER |                                          | BILL NO.      | COST    |          | Lalitha & Co   | AN.      | 37          |   |
|---------|--------|-------------------------------------------------------------------|------------------------|-------|--------|-------------------|------------------------------------------|---------------|---------|----------|----------------|----------|-------------|---|
| 1073    | 7      | Themes in indian                                                  |                        |       | NOL    | PLACE & PUBLISHER | SOURCE                                   |               | Rs. Ps. | CALL NO. | WITH<br>DRAWAL | NITLA    | REMARKS     |   |
| 1074    |        | Social Social Social Social                                       | 1st JOR                |       | 1      |                   |                                          |               |         |          |                |          | 1. S. C     |   |
| 1075 20 | SPL    | PovelaPment class will<br>Social and Political                    | 14 1/2018              | 75    | -      | NowDelhis NCERT   |                                          | 1             | 115 00  |          |                | R. Horse | 10-         |   |
| 1076    | ~ ~    | life fix class The                                                | 1st 1 2017             |       | -      | * NewDelhi NCERT  |                                          |               | 50.00   |          |                | Eshaph   | 251         |   |
| 1077 1  |        | motory tox class-VIII                                             | 15t d 2017             | 13177 | -      | NewDelhi NCERT    |                                          | μ             | 5500    |          |                | R Shore  | 15%         |   |
| 1078    |        | Mistory for Cass -VIII<br>Out has Part 2<br>Mathematics text book | 1sted 2017             |       | -      | New Delhi, NCERT  |                                          | P             | 50.00   |          |                | Robert   | 263.<br>264 |   |
|         |        |                                                                   | 15ted/2017             | 173   | -      | New Delhi, NCERT  |                                          | 11<br>781648/ | 50.00   |          |                | Billion  |             |   |
| 1079    |        |                                                                   | 19ted /2016            |       |        | NEWDELHUNCERT     |                                          | 1010          | 55.00   |          |                | Behad    | 255         |   |
| 1080    |        | Science for dass -TY                                              | 15/2016                | 350   | -      | NewDelhi, NCERT   |                                          | 1             | 135 60  |          |                | Sphores  |             |   |
| 108/    |        | Science Textbook for<br>class -VL                                 | 15t 12016              | 218   | -      | NewDelhis NCERT   |                                          | 1             | 135 00  | -        | -              | Rehmod   | 258         |   |
| 1082    |        | Economics For class-TX                                            |                        | 165   | 1      | New Delhi , NCERT |                                          |               | 55.00   |          |                | Bernad   | 1190<br>259 |   |
| 1083/   |        | Fundamental and Physical<br>Beographia class - VI                 | 1561/2017<br>1561/2018 | 54    |        | NewDelhi, NCERT   |                                          | U             | 45.00   |          |                | Rithman  | 397<br>(16) |   |
| 1084    |        | Geography Contra Parazy<br>Tradia for class-II                    |                        | 144   |        | * NewDelhi, NCERT | 1.1.1.1.1.1.1.1.1.1.1.1.1.1.1.1.1.1.1.1. | 1             | 80.00   |          |                | Beharad  | . 941       |   |
| 1085    | L      | History India and Contonton                                       | 15ted 2017             | 66    |        | NewDelhi, NCERT   | 1221                                     | μ             | 50.00   |          |                | 8-thanks |             |   |
|         |        | Political Science For                                             | Astellaort             |       | -      | NewDelhis NCERT   |                                          | 4             | 115.00  |          | -              | Elland   |             |   |
| 1086    | psc    | Political Science For<br>class-TR<br>Intia Physical Environment   | 15 2 2017              | 112   | 1.1    | NewDelhiNCERT     |                                          | н             | 80.00   |          |                | 12mes    |             |   |
| (087    |        | Geostraphy for class-II<br>History Themes in world                | 15+21/2018             | 100   |        | NewDelhi, NERT    |                                          | 11            | 60.00   |          |                | Belass   |             |   |
| 1088    |        | History for class-XI<br>Polity Indian Constitution                | 1522/2017              | 258   | -      | NewDelhi, NCERT   |                                          |               | 160.00  |          |                | Read     |             |   |
| 1089    | Picra  | at work class-II.                                                 | AN 2017                | 242   |        | * NewDelhi, NCERT |                                          | 1             | 100.00  |          |                | Rehote   | 12          |   |
| 1090    |        | Indian Economy Development<br>for class-XT                        | 15tel/2018             | 206   | 1      | NewDelhiNCERT     |                                          | 6             | \$5.00  |          |                | Behard   |             |   |
| 1091    | PAPY   | Blitical Theory-textbook                                          | 154/2017               | 158   | -      | New Delhi, NCERT  |                                          | n             | 70.00   |          |                | Billion  |             | - |
| 1092    |        | Molhemotics for class=X                                           | 1528/2017              | 364   | 1      | NewDelhi, NCERT   |                                          | 8             | 140 00  |          |                | Bhose    |             |   |
|         |        | Science for class -X                                              | 15ted/2014             | 282   | 101    | NewDelhi, NCERT   | 1.3                                      | 1             | 165.00  |          |                | Bloos    |             | - |
| 1093    |        | Contemporary Tindia-P<br>Geography for class-X                    | 15ted /2017            | 96    | 1      | NewDelhi, NCERT   |                                          | 11            | 65.00   |          |                | Bahar    |             |   |
| 1094    | 1 may  | Themes in indum<br>History Part-Tal                               | 1561/2017              | 114   |        | NewDelhis NCERT   | 1                                        | 1             | 80.00   |          | 1              | Relate   |             | - |
| 10.95   |        | Crime technok for                                                 | 1 stedlaol7            | 930   | 1      | NewDelhi, NCBRT   |                                          | 1             | 5500    |          |                | 6Aco     |             | - |
| 1096    |        | CIDSSERIE                                                         | 1sted/ 2017            | 92    |        | Noutchi NCERT     | 1                                        | 1             | 65.00   | 1        | 7              | Bahas    |             | - |
| 1097    |        |                                                                   | 152/ 2018              | 114   |        | Newpelhi, NCERT   |                                          | 1             | 65.00   |          |                | Beller   |             | - |
| 1098    |        | Grogramj-Au                                                       | 1 ed / 2017            | 312   |        | New Delhi NCERT   |                                          | 7             | 55.00   |          |                | Balan    |             | - |
| 1099    | /      | tor case Tile-II                                                  |                        |       |        | New Celhi, NCERT  |                                          | 1             | 55.00   |          |                | Bither   |             | - |
|         |        | Class-VII                                                         | pted 2016              | 104   |        | New Delhi, NCERT  |                                          | ŋ             | 65.00   |          |                | Bille    |             | - |
| 1100    |        |                                                                   | 15t 1/ 2018            | 150   |        | NewDelhisNCERT    |                                          | 3             | 100 00  |          |                | Beller   | M 209       |   |

TSWRDC(W) IBRAHIMPATNAM DEPARTMENT OF LIBRARY ACCESSION REGISTER-2

| ACOTODION |                      |                                     | EDITION |           | 1     |                         |         |                    |                 | _        | _                         | 13      |         |
|-----------|----------------------|-------------------------------------|---------|-----------|-------|-------------------------|---------|--------------------|-----------------|----------|---------------------------|---------|---------|
| ACCESSION | AUTHOR               | TITEL                               | / YEAR  | PAGES     | NOTON | PLACE & PUBLISHER       | SOURCE  | BILL NO,<br>& DATE | COST<br>Rs. Ps. | CALL NO. | DATE OF<br>WITH<br>DRAWAL | FIAL OF | REMARKS |
| 6657      | Kristing Rochker     | when a read                         | qlh     | 38 F      | 9     | Mc Gew hill             | H-0     | ULD.               |                 |          | - AND AND A               | INI     |         |
| 6658      |                      | , 00.                               |         | (         |       | MIC COLON MILL          | 1       | 1160<br>2813 prov  | 8-95-00         |          |                           | Leaf-   |         |
| 6659      |                      | i.                                  |         | 1         | -     | ,                       |         |                    | 1               | _        |                           |         |         |
| 6660      |                      | 1                                   | 1       | 1         |       |                         | 1       | -                  | *               |          |                           |         |         |
| 6661      |                      |                                     |         | 1         |       |                         |         |                    |                 |          |                           |         |         |
| 6662      |                      |                                     |         | 1         |       |                         | 1       | 1                  | 4               |          |                           |         |         |
| 6663      |                      | 4 1 1                               | ¥.      |           | 1     | 1                       | 1       | <u> </u>           | <u> </u>        |          |                           |         |         |
| 6664      | Mildellinger         | International Economic              |         | \$12      |       | Vinda Publicator        |         |                    |                 |          | -                         |         |         |
| 6665      | CN- the Jon Rous     | Indunytical Gener                   | =#      |           |       | Cherle Publi            | 1. 19.0 |                    | 440             |          | _                         | 109     |         |
| G666      |                      | ,                                   |         |           | 1     | Capito Thin             | 1       |                    | 440             |          |                           | Ney     |         |
| 6667      | 1                    | ,                                   |         | 1         | 2     |                         | ,       |                    |                 | _        |                           | -       |         |
| 6668      |                      | ,                                   |         |           | 1     |                         |         |                    |                 |          | _                         | _       |         |
| 6669      |                      | i i                                 | i.      |           | 1     |                         |         |                    | •               |          | -                         | _       |         |
| 6670      |                      | 1                                   | ,       | 4         |       | ,                       |         | <u>.</u>           |                 |          | _                         |         |         |
| 6671      |                      | 4                                   |         |           |       | -                       | 1       |                    | /               |          |                           | _       |         |
| 66 72     |                      | ,                                   |         |           |       |                         | ,       | ,                  |                 |          | _                         | -       |         |
| 6673      | 6                    | ¥                                   | ,       |           |       |                         | 1       |                    | ,<br>,          |          |                           |         |         |
| 6674      | To. w. & about       | the million                         | 2013    | 180       | 1     | JANT                    | Doreha  |                    | 90              |          |                           | Ney     |         |
| 6675      | 36 palyo<br>2 03 200 | 100 86 800 8400<br>100000 5000 2000 | 1       | 11        | 1     | 4453                    | y y     |                    | 150             |          |                           | Ma      |         |
| 667 G     | N 63 1 10 10         | De étru                             | 1       | 264       | 1     | 45550                   | 1       |                    | -               |          |                           | 「       |         |
| 6677      | distof and and and   | TUETONE!                            | 1       | 102       | 1     | Back frait Hyd          | 9       |                    |                 |          |                           | Net     |         |
|           |                      | SU ADALDA                           |         | 102       | 1     |                         | - 2     |                    | 80              |          |                           | VOOL    |         |
| 6679      | ONELLES. O           | D.NA                                |         |           | -     | flyd Book bull-         | 1       |                    | 95              |          |                           | NO      |         |
| 6680 0    | n. 2. Valindizio     | 820 20090 a ráda<br>2897<br>28077   | S       | 45<br>64  | 1     | St.                     | ,       |                    | 35              |          |                           | 1994    |         |
| 6681      | 2505 SLARIDA         | Solo C                              | 2012    | 100 10 10 | 1     | Foundation bot Pational | ,       |                    | 200             |          |                           | LOY     |         |
| 162 0     | 1000 400000 01       | ALL ALL A                           |         | 292       | -     | Harris Harry            |         |                    | 140             |          |                           | ney     |         |
| 683 D     | r Y. Pardasashi      | Devilgent Dynomy 4                  | 2023    | 154       | 1     |                         | 4       |                    | 130             |          |                           | NOH     |         |
| 684       |                      | CUET(X) thiley                      | 2021    | 824       | 1     | TA                      | )       |                    | 179             | -        |                           | M       |         |
| 685       |                      | 1 (g) Econome                       |         | 100       | -     | Dithe                   | 1       |                    | 240             |          |                           | nor     |         |
| 686       |                      | · (a) Blines but                    |         | 160       | 1     | REWM                    | ,       |                    | 275             |          |                           | 124     |         |