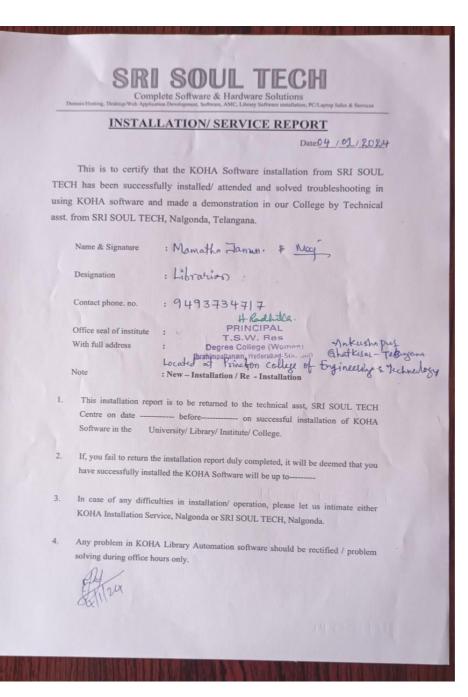

|         | 1/1/              |              |                   |







2013 19 Neteral Library Day 11 August 2002 National Litimarian Day - 2023 They Werk celebrates 13 National déhartion Day celebration on 12th Auguet 2019. in the College Lébrary Ne Bak etriépituon als a subject wise.

12/2/2/2/2/2/2/2/2/2/2/2/2/ TSWRDC (W)IBRAHIMPATNAM DEPARTMENT OF LIBRARY DONERS REGISTER )onated Entry Register العراج العراج العراج العراج العراج العراج العراج الالعالية العالية العالية العالية العالية العالية العالية الارادار الاراد الاراد الاراد الاراد الاراد الاراد الا الاراح الحالف العالف العالف العالف العالف الع الاراه الاراب الاراب الاراب الاراب الاراب الاراب الا القرارة القرارة القرارة القرارة القرارة القرارة القرارة احراح احراح احراح احراح احراح احراح احراح 10101010101010101010101010101010



BILLS 2017-2018

గ్రామ్స్: 'తెలుగు' ఆఫీసు: 23225215 23225359 తెలుగు అకాడమి 3-5-895, హిమాయత్నగర్ హైదరాబాదు–500 029 ఆంధ్రప్రదేశ్



శ్రీ ఎ.సత్యనారాయణ రెడ్డి సంచాలకులు (ఎఫ్.ఏ.సి)

<u>ອ້ఖ నం.117/3.0/27, 50. 27/2017-18</u> BUN NO

Arincipal TSWRDCW (Ibrahimpatnam) Survey No.1218, Opp: Electrical Substaion, Near Shamirpet Outer Ringroad, Shamirpet Village & Mandal, Medchal Dist.-500078 Cell:9110789001/9948025440/9121004526

ఆర్యా!

విషయం : తెలుగు అకాడమి ప్రచురణలు – డిగ్రీ స్థాయి – సెక్రెటరీ, టి.ఎస్.డబ్ల్యూ.ఆర్. ఇ.జ్ష సొసైటీ, హైదరాబాద్ వారి ఆర్డర్ – పుస్తకాల సరఫరా – గురించి.

నిర్దేశం : సెక్రెటరీ, టి.ఎస్.డబ్ల్యూ.ఆర్.ఇ.ఐ సొసైటీ వారి ఆర్డర్స్ లేఖ నం. Rc.No.TSW/RDC/8817/2017, Dt:09.08.2017.012

\*\*\*\*

al benefine bing

పై నిర్దేశంలోని సెక్రెటరీ, సాంఘిక సంక్షేమ్ గుర్దుకుల విద్యాలయ సంస్థల సొసైటీ