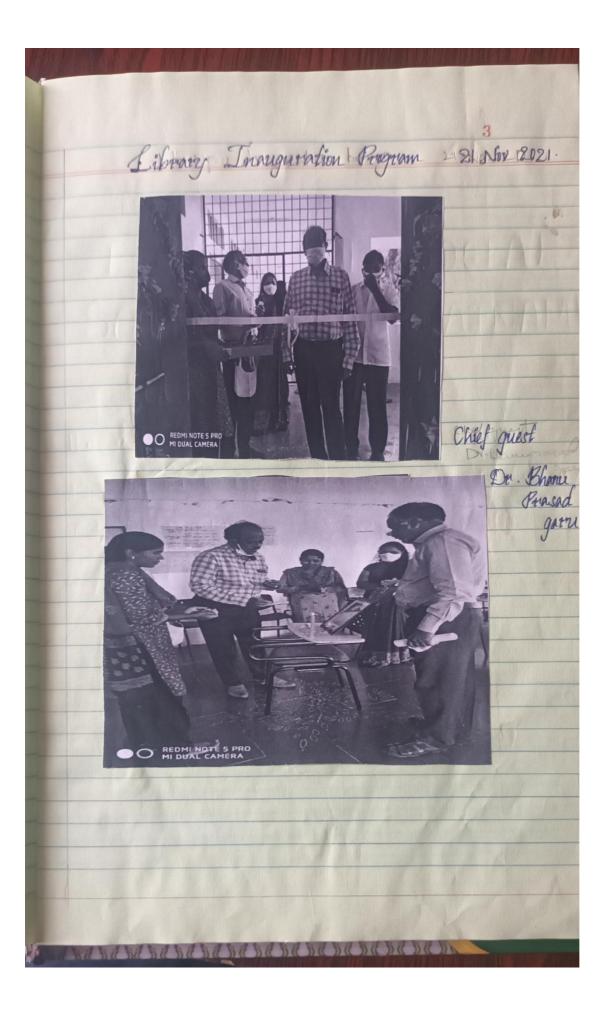

|         | 1/1/              |              |                   |







2013 19 Neteral Library Day 11 August 2002 National Litimarian Day - 2023 They Werk celebrates 13 National déhartion Day celebration on 12th Auguet 2019. in the College Lébrary Ne Bak etriépituon als a subject wise.

12/2/2/2/2/2/2/2/2/2/2/2/2/ TSWRDC (W)IBRAHIMPATNAM DEPARTMENT OF LIBRARY DONERS REGISTER )onated Entry Register العراج العراج العراج العراج العراج العراج العراج الالعالية العالية العالية العالية العالية العالية العالية الارادار الاراد الاراد الاراد الاراد الاراد الاراد الا الاراح الحالف العالف العالف العالف العالف الع الاراه الاراب الاراب الاراب الاراب الاراب الاراب الا القرارة القرارة القرارة القرارة القرارة القرارة القرارة احراح احراح احراح احراح احراح احراح احراح 10101010101010101010101010101010



BILLS 2017-2018

గ్రామ్స్: 'తెలుగు' ఆఫీసు: 23225215 23225359 తెలుగు అకా