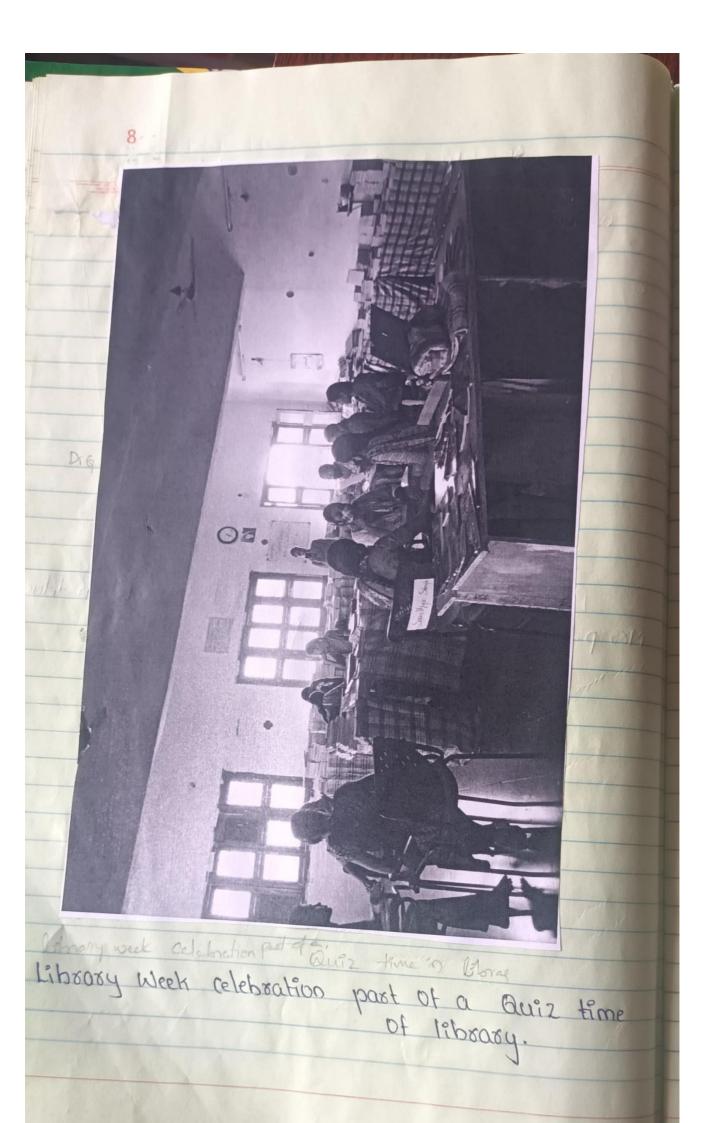

|         | 1/1/              |              |                   |







2013 19 Neteral Library Day 11 August 2002 National Litimarian Day - 2023 They Werk celebrates 13 National déhartion Day celebration on 12th Auguet 2019. in the College Lébrary Ne Bak etriépituon als a subject wise.

12/2/2/2/2/2/2/2/2/2/2/2/2/ TSWRDC (W)IBRAHIMPATNAM DEPARTMENT OF LIBRARY DONERS REGISTER )onated Entry Register العراج العراج العراج العراج العراج العراج العراج الالعالية العالية العالية العالية العالية العالية العالية الارادار الاراد الاراد الاراد الاراد الاراد الاراد الا الاراح الحالف العالف العالف العالف العالف الع الاراه الاراب الاراب الاراب الاراب الاراب الاراب الا القرارة القرارة القرارة القرارة القرارة القرارة القرارة احراح احراح احراح احراح احراح احراح احراح 10101010101010101010101010101010



BILLS 2017-2018

గ్రామ్స్: 'తెలుగు' ఆఫీసు: 23225215 23225359 తెలుగు అకాడమ