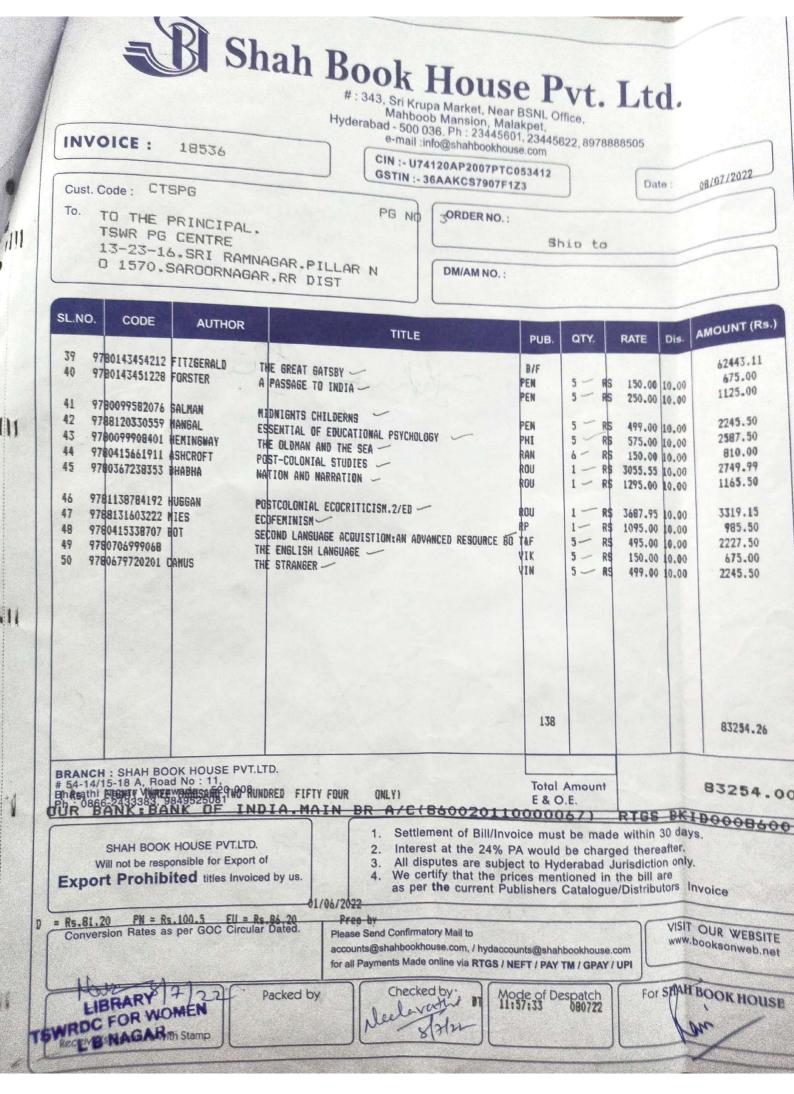

# ACCESSION REGISTER

| 1022    | AUTHOR | TITLE                                                             | EDITION<br>/ YEAR      | PAGES | VOLUME | PLACE & PUBLISHER |                                          | BILL NO.      | COST    |          | Lalitha & Co   | AN.      | 37          |   |
|---------|--------|-------------------------------------------------------------------|------------------------|-------|--------|-------------------|------------------------------------------|---------------|---------|----------|----------------|----------|-------------|---|
| 1073    | 7      | Themes in indian                                                  |                        |       | NOL    | PLACE & PUBLISHER | SOURCE                                   |               | Rs. Ps. | CALL NO. | WITH<br>DRAWAL | NITLA    | REMARKS     |   |
| 1074    |        | Social Social Social Social                                       | 1st JOR                |       | 1      |                   |                                          |               |         |          |                |          | 1. S. C     |   |
| 1075 20 | SPL    | PovelaPment class will<br>Social and Political                    | 14 1/2018              | 75    | -      | NowDelhis NCERT   |                                          | 1             | 115 00  |          |                | R. Horse | 10-         |   |
| 1076    | ~ ~    | life fix class The                                                | 1st 1 2017             |       | -      | * NewDelhi NCERT  |                                          |               | 50.00   |          |                | Eshaph   | 251         |   |
| 1077 1  |        | motory tox class-VIII                                             | 15t d 2017             | 13177 | -      | NewDelhi NCERT    |                                          | μ             | 5500    |          |                | R Shore  | 15%         |   |
| 1078    |        | Mistory for Cass -VIII<br>Out has Part 2<br>Mathematics text book | 1sted 2017             |       | -      | New Delhi, NCERT  |                                          | P             | 50.00   |          |                | Robert   | 263.<br>264 |   |
|         |        |                                                                   | 15ted/2017             | 173   | -      | New Delhi, NCERT  |                                          | 11<br>781648/ | 50.00   |          |                | Billion  |             |   |
| 1079    |        |                                                                   | 19ted /2016            |       |        | NEWDELHUNCERT     |                                          | 1010          | 55.00   |          |                | Behad    | 255         |   |
| 1080    |        | Science for dass -TY                                              | 15/2016                | 350   | -      | NewDelhi, NCERT   |                                          | 1             | 135 60  |          |                | Sphores  |             |   |
| 108/    |        | Science Textbook for<br>class -VL                                 | 15t 12016              | 218   | -      | NewDelhis NCERT   |                                          | 1             | 135 00  | -        | -              | Rehmod   | 258         |   |
| 1082    |        | Economics For class-TX                                            |                        | 165   | 1      | New Delhi , NCERT |                                          |               | 55.00   |          |                | Bernad   | 1190<br>259 |   |
| 1083/   |        | Fundamental and Physical<br>Beographia class - VI                 | 1561/2017<br>1561/2018 | 54    |        | NewDelhi, NCERT   |                                          | U             | 45.00   |          |                | Rithman  | 397<br>(16) |   |
| 1084    |        | Geography Contra Parazy<br>Tradia for class-II                    |                        | 144   |        | * NewDelhi, NCERT | 1.1.1.1.1.1.1.1.1.1.1.1.1.1.1.1.1.1.1.1. | 1             | 80.00   |          |                | Beharad  | . 941       |   |
| 1085    | L      | History India and Contonton                                       | 15ted 2017             | 66    |        | NewDelhi, NCERT   | 1221                                     | μ             | 50.00   |          |                | 8-thanks |             |   |
|         |        | Political Science For                                             | Astellaort             |       | -      | NewDelhis NCERT   |                                          | 4             | 115.00  |          | -              | Elland   |             |   |
| 1086    | psc    | Political Science For<br>class-TR<br>Intia Physical Environment   | 15 2 2017              | 112   | 1.1    | NewDelhiNCERT     |                                          | н             | 80.00   |          |                | 12mes    |             |   |
| (087    |        | Geostraphy for class-II<br>History Themes in world                | 15+21/2018             | 100   |        | NewDelhi, NERT    |                                          | 11            | 60.00   |          |                | Belass   |             |   |
| 1088    |        | History for class-XI<br>Polity Indian Constitution                | 1522/2017              | 258   | -      | NewDelhi, NCERT   |                                          |               | 160.00  |          |                | Read     |             |   |
| 1089    | Picra  | at work class-II.                                                 | AN 2017                | 242   |        | * NewDelhi, NCERT |                                          | 1             | 100.00  |          |                | Rehote   | 12          |   |
| 1090    |        | Indian Economy Development<br>for class-XT                        | 15tel/2018             | 206   | 1      | NewDelhiNCERT     |                                          | 6             | \$5.00  |          |                | Behard   |             |   |
| 1091    | PAPY   | Blitical Theory-textbook                                          | 154/2017               | 158   | -      | New Delhi, NCERT  |                                          | n             | 70.00   |          |                | Billion  |             | - |
| 1092    |        | Molhemotics for class=X                                           | 1528/2017              | 364   | 1      | NewDelhi, NCERT   |                                          | 8             | 140 00  |          |                | Bhose    |             |   |
|         |        | Science for class -X                                              | 15ted/2014             | 282   | 101    | NewDelhi, NCERT   | 1.3                                      | 1             | 165.00  |          |                | Bloos    |             | - |
| 1093    |        | Contemporary Tindia-P<br>Geography for class-X                    | 15ted /2017            | 96    | 1      | NewDelhi, NCERT   |                                          | 11            | 65.00   |          |                | Bahar    |             |   |
| 1094    | 1 may  | Themes in indum<br>History Part-Tal                               | 1561/2017              | 114   |        | NewDelhis NCERT   | 1                                        | 1             | 80.00   |          | 1              | Relate   |             | - |
| 10.95   |        | Crime technok for                                                 | 1 stedlaol7            | 930   | 1      | NewDelhi, NCBRT   |                                          | 1             | 5500    |          |                | 6Aco     |             | - |
| 1096    |        | CIDSSERIE                                                         | 1sted/ 2017            | 92    |        | Noutchi NCERT     | 1                                        | 1             | 65.00   | 1        | 7              | Bahas    |             | - |
| 1097    |        |                                                                   | 152/ 2018              | 114   |        | Newpelhi, NCERT   |                                          | 1             | 65.00   |          |                | Beller   |             | - |
| 1098    |        | Grogramj-Au                                                       | 1 ed / 2017            | 312   |        | New Delhi NCERT   |                                          | 7             | 55.00   |          |                | Balan    |             | - |
| 1099    | /      | tor case Tile-II                                                  |                        |       |        | New Celhi, NCERT  |                                          | 1             | 55.00   |          |                | Bither   |             | - |
|         |        | Class-VII                                                         | pted 2016              | 104   |        | New Delhi, NCERT  |                                          | ŋ             | 65.00   |          |                | Bille    |             | - |
| 1100    |        |                                                                   | 15t 1/ 2018            | 150   |        | NewDelhisNCERT    |                                          | 3             | 100 00  |          |                | Beller   | M 209       |   |

TSWRDC(W) IBRAHIMPATNAM DEPARTMENT OF LIBRARY ACCESSION REGISTER-2

| ACOTODION |                      |                                     | EDITION |           | 1     |                         |         |                    |                 | _        | _                         | 13      |         |
|-----------|----------------------|-------------------------------------|---------|-----------|-------|-------------------------|---------|--------------------|-----------------|----------|---------------------------|---------|---------|
| ACCESSION | AUTHOR               | TITEL                               | / YEAR  | PAGES     | NOTON | PLACE & PUBLISHER       | SOURCE  | BILL NO,<br>& DATE | COST<br>Rs. Ps. | CALL NO. | DATE OF<br>WITH<br>DRAWAL | FIAL OF | REMARKS |
| 6657      | Kristing Rochker     | when a read                         | qlh     | 38 F      | 9     | Mc Gew hill             | H-0     | ULD.               |                 |          | - AND AND A               | INI     |         |
| 6658      |                      | , 00.                               |         | (         |       | MIC COLON MILL          | 1       | 1160<br>2813 prov  | 8-95-00         |          |                           | Leaf-   |         |
| 6659      |                      | i.                                  |         | 1         | -     | ,                       |         |                    | 1               | _        |                           |         |         |
| 6660      |                      | 1                                   | 1       | 1         |       |                         | 1       | -                  | *               |          |                           |         |         |
| 6661      |                      |                                     |         | 1         |       |                         |         |                    |                 |          |                           |         |         |
| 6662      |                      |                                     |         | 1         |       |                         | 1       | 1                  | 4               |          |                           |         |         |
| 6663      |                      | 4 1 1                               | ¥.      |           | 1     | 1                       | 1       | <u> </u>           | <u> </u>        |          |                           |         |         |
| 6664      | Mildellinger         | International Economic              |         | \$12      |       | Vinda Publicator        |         |                    |                 |          | -                         |         |         |
| 6665      | CN- the Jon Rous     | Indunytical Gener                   | =#      |           |       | Cherle Publi            | 1. 19.0 |                    | 440             |          | _                         | 109     |         |
| G666      |                      | ,                                   |         |           | 1     | Capito Thin             | 1       |                    | 440             |          |                           | Ney     |         |
| 6667      | 1                    | ,                                   |         | 1         | 2     |                         | ,       |                    |                 | _        |                           | -       |         |
| 6668      |                      | ,                                   |         |           | 1     |                         |         |                    |                 |          | _                         | _       |         |
| 6669      |                      | i i                                 | i.      |           | 1     |                         |         |                    | •               |          | -                         | _       |         |
| 6670      |                      | 1                                   | ,       | 4         |       | ,                       |         | <u>.</u>           |                 |          | _                         |         |         |
| 6671      |                      | 4                                   |         |           |       | -                       | 1       |                    | /               |          |                           | _       |         |
| 66 72     |                      | ,                                   |         |           |       |                         | ,       | ,                  |                 |          | _                         | -       |         |
| 6673      | 6                    | ¥                                   | ,       |           |       |                         | 1       |                    | ,<br>,          |          |                           |         |         |
| 6674      | To. w. & about       | the million                         | 2013    | 180       | 1     | JANT                    | Doreha  |                    | 90              |          |                           | Ney     |         |
| 6675      | 36 palyo<br>2 03 200 | 100 86 800 8400<br>100000 5000 2000 | 1       | 11        | 1     | 4453                    | y y     |                    | 150             |          |                           | Ma      |         |
| 667 G     | N 63 1 10 10         | De étru                             | 1       | 264       | 1     | 45550                   | 1       |                    | -               |          |                           | 「       |         |
| 6677      | distof and and and   | TUETONE!                            | 1       | 102       | 1     | Back frait Hyd          | 9       |                    |                 |          |                           | Net     |         |
|           |                      | SU ADALDA                           |         | 102       | 1     |                         | - 2     |                    | 80              |          |                           | VOOL    |         |
| 6679      | ONELLES. O           | D.NA                                |         |           | -     | flyd Book bull-         | 1       |                    | 95              |          |                           | NO      |         |
| 6680 0    | n. 2. Valindizio     | 820 20090 a ráda<br>2897<br>28077   | S       | 45<br>64  | 1     | St.                     | ,       |                    | 35              |          |                           | 1994    |         |
| 6681      | 2505 SLARIDA         | Solo C                              | 2012    | 100 10 10 | 1     | Foundation bot Pational | ,       |                    | 200             |          |                           | LOY     |         |
| 162 0     | 1000 400000 01       | ALL ALL A                           |         | 292       | -     | Harris Harry            |         |                    | 140             |          |                           | ney     |         |
| 683 D     | r Y. Pardasashi      | Devilgent Dynomy 4                  | 2023    | 154       | 1     |                         | 4       |                    | 130             |          |                           | NOH     |         |
| 684       |                      | CUET(X) thiley                      | 2021    | 824       | 1     | TA                      | )       |                    | 179             | -        |                           | M       |         |
| 685       |                      | 1 (g) Econome                       |         | 100       | -     | Dithe                   | 1       |                    | 240             |          |                           | nor     |         |
| 686       |                      | · (a) Blines but                    |         | 160       | 1     | REWM                    | ,       |                    | 275             |          |                           | 124     |         |