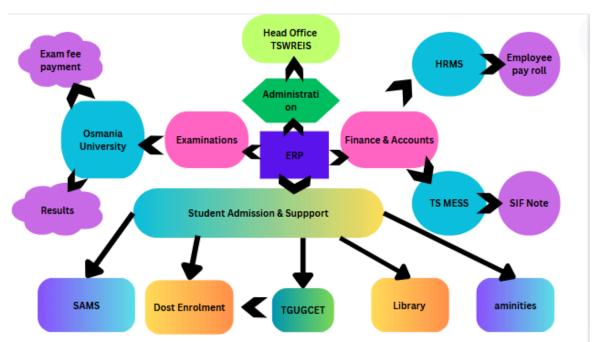

E-mail:prl-rdc-ibpm-swrs@telangana.gov.in Mobile No.: 9121004526

\_\_\_\_\_\_

E-governance implementation and budget requirements are centralised for all the Institutions working under the umbrella of TSWREIS. The budget and expenditure on e-governance is paid by the central head office the institution use the various ERPs and updates the details time to time. It is a policy matter and falls under the purview of TSWREIS, head office.