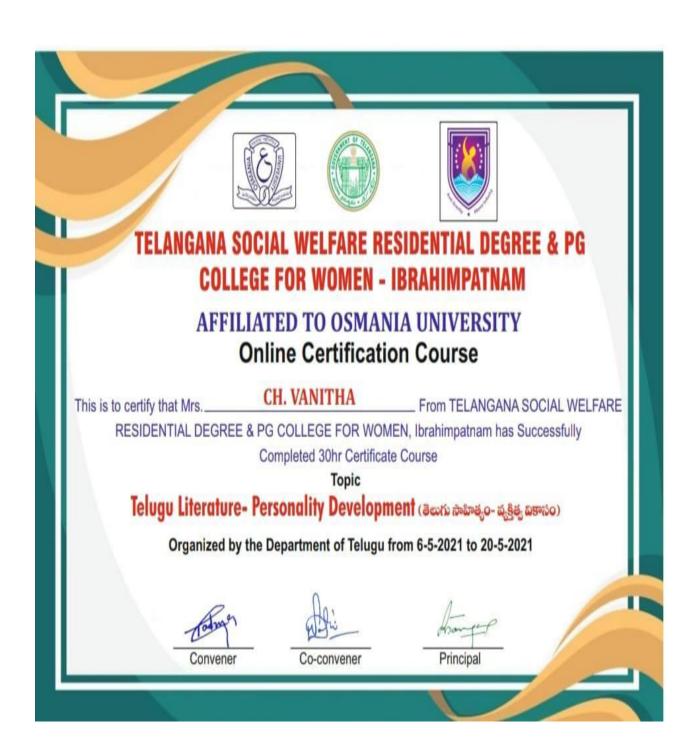

|          |          | ھ        | ۵            | 1             | L            |        | $\perp$ |           |
| 1      | ٤             |         |         |               |           |           | `         |             | 5         | ,           | )         | 5             | 0         | Kaoi              |                                        | ľ           |                  |          |                |           |             | _1         | 12           |                                       |             |            |          |              |               |          |          |          |              |               | 1            |        |         |           |

### **Certificate courses/ Add on courses certificates**

Telugu Literature-Personality development



### **Fundamentals of Information Technology**





### TELANGANA SOCIAL WELFARE RESIDENTIAL DEGREE COLLEGE FOR WOMEN IBRAHIMPATNAM

Affiliated to Osmania University

This is to certify that Bhukya Sruthi, of HEP-2nd year

Has successfully Completed a Certificate Course on Fundamentals of Information Technology from 8-5-21 to 21-5-2021.

7

Principal

### **GIRL BOSS CERTIFICATE**



### CERTIFICATE OF COMPLETION

is awarded to

B. Roshini (Rock star)

On behalf of TSWREIS and Launch gURLs for completing the Girl Boss Basics program, and developing a comprehensive portfolio and a personal pitch.

RONALD ROSE, I.A.S
TSWREIS
Secretary

AVERIL SPENCER
Launch gURLs
Founder & CEO

averil Spencer







### **Certificate of Public Speaking**



### FINANCIAL LITERACY CERTIFICATE



### ETHICS