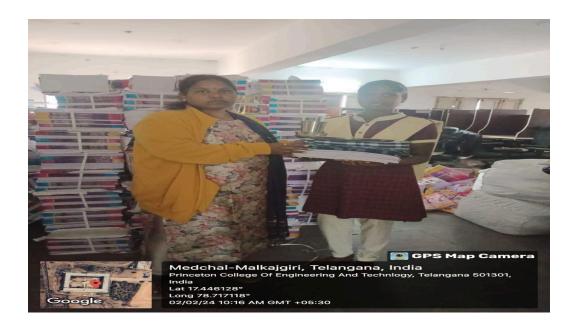

#### PRINCIPAL

Mobile No.: 9121004526

**TELANGANA SOCIAL WELFARE RESIDENTIAL DEGREE & PG COLLEGE FOR WOMEN, IBRAHIMPATNAM,** is a specialized college for Social Sciences, established in 2017. This college was established by the Society with a view to bring the marginalized sections of the society into Administrative Positions such as IAS, IPS and other cadres in State and Country. The Objective of the college is to provide Civil Service and other Central and State level Competitive Exams coaching to the students from the humble background. The college provides opportunities for students to explore different areas of their interest. The College is registered with AISHE (All India Survey on Higher Education) established by MHRD and also has been approved to receive the remuneration. The college provides Amenities to students every academic year for their welfare and over all development such as;