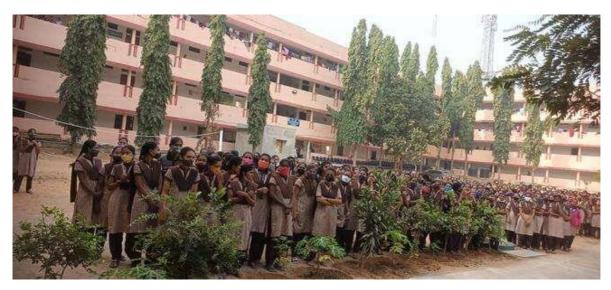

#### NSS activities:

- ♦ Volunteers of the NSS Unit of the College participated in many activities like rallies, demonstrations, and interaction with the public on various issues. Azadi ka Amruth mahostav was celebrated in grandeur.
- Volunteers organized World AIDS's day to create awareness.
- ♦ A programme "Swachh Gurukul Campus cleaning and wall painting" was conducted to clean the their residence area and surroundings area and rupees four thousand five hundred ninety six only spent to purchase the painting set and cleaning brumsticks & plantation iron tools.