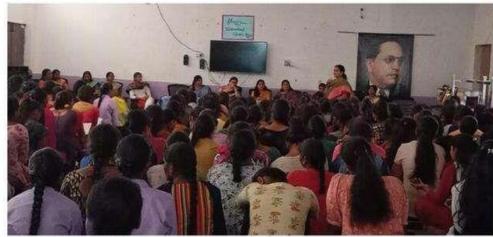

#### **Celebrating Important days in our institution:**

♦ The college celebrates Telangana Formation Day on 2nd June, to honor decades of struggle for separate statehood that became a reality in 2014. Bonalu and Bathukamma centuries-old traditional festivals native to Telangana are celebrated with grandeur. cultural programmes such as National Youth Day, International Mother Tongue Day, World Environment Day, World Poetry Day, World Food Safety Day, World Population Day, Telangana Language Day, World Literacy Day, Yoga Day and observation of Dr.B.RAmbedkhar birthday, Jayanthi Celebrations of Acharya Kothapalli Jayashankar are conducted to bring about tolerance and harmony towards cultural, regional, linguistic, communal socio-economic aspects among the students.