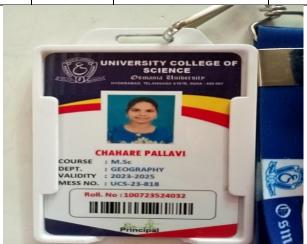

E-mail:prl-rdc-ibpm-

 ${\bf swrs} @ {\bf telangana.gov.in} \\$ 

| S.NO | YEAR       | NAME OF THE         | PROGRAM   | NAME OF            | NAME OF        |
|------|------------|---------------------|-----------|--------------------|----------------|
|      |            | STUDENT PLACED INTO | GRADUATED | INSTITUTION JOINED | PROGRAM        |
|      |            | HIGHER EDUCATION    | FROM      |                    | ADMITTED TO    |
| 23   | 2020- 2023 | CHAHARE PALLAVI     | EPG       | GOVERNMENT         | M.SC GEOGRAPHY |
|      |            |                     |           | DEGREE COLLEGE OF  |                |
|      |            |                     |           | SCIENCE, HYDERABAD |                |
|      |            |                     |           |                    |                |
| 24   | 2020- 2023 | MACHHA PRANUSHA     | EPG       | TELANGANA          | M.SC GEO -     |
|      |            |                     |           | UNIVERSITY SOUTH   | INFORMATICS    |
|      |            |                     |           | CAMPUS,            |                |
|      |            |                     |           | KAMMAREDDY         |                |
|      |            |                     |           |                    |                |
| 25   | 2020- 2023 | MOUNASREE           | EPG       | APU, HYDERABAD     | EDUCATION      |
| 1    |            |                     |           |                    |                |