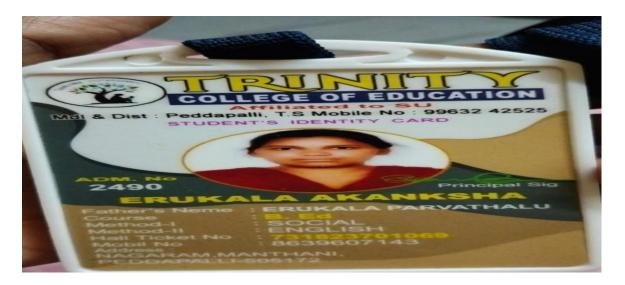

College Code: 61527

2814

Dr H Radhika Mcom, MBA, NET, SET, Ph.D

E-mail:prl-rdc-ibpm-

swrs@telangana.gov.in

| S.NO | YEAR       | NAME OF THE         | PROGRAM   | NAME OF             | NAME OF         |
|------|------------|---------------------|-----------|---------------------|-----------------|
|      |            | STUDENT PLACED INTO | GRADUATED | INSTITUTION JOINED  | PROGRAM         |
|      |            | HIGHER EDUCATION    | FROM      |                     | ADMITTED TO     |
|      |            |                     |           |                     |                 |
| 15   | 2020- 2023 | GUNIGANTI LAHARIKA  | EPS       | NAZAM COLLEGE,      | MA SOCIOLOGY    |
|      |            |                     |           | HYDERABAD           |                 |
|      |            |                     |           |                     |                 |
| 16   | 2020- 2023 | ERUKALA AKANKSHA    | HEP       | TRINITY COLLEGE, SU | B.Ed SOC        |
|      |            |                     |           |                     | STUDIES/ENGLISH |
|      |            |                     |           |                     |                 |