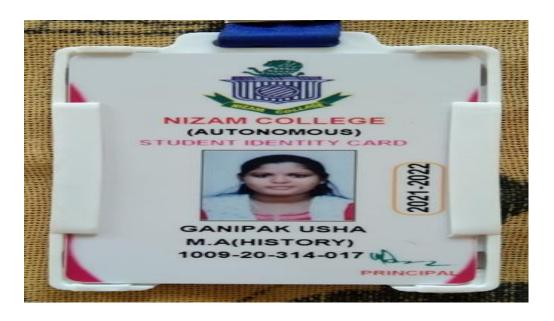

#### 5.2.1 – OUTGOING STUDENTS ENROLLED IN HIGHER EDUCATION DETAILS

| S.NO | YEAR      | NAME OF THE STUDENT | PROGRAM   | NAME OF            | NAME OF       |
|------|-----------|---------------------|-----------|--------------------|---------------|
|      |           | PLACED INTO HIGHER  | GRADUATED | INSTITUTION JOINED | PROGRAM       |
|      |           | EDUCATION           | FROM      |                    | ADMITTED TO   |
| 1    | 2018-2021 | M. ASHWINI YADAV    | EPJ       | SRIDEVI WOMEN'S    | МВА           |
|      |           |                     |           | ENGINEERING        |               |
|      |           |                     |           | COLLEGE,           |               |
|      |           |                     |           | HYDERABAD          |               |
|      |           |                     |           |                    |               |
| 2    | 2018-2021 | GANIPAK USHA        | HEP       | NIZAM COLLEGE ,    | MA ( HISTORY) |
|      |           |                     |           | HYDERABAD          |               |
|      |           |                     |           |                    | / ==          |
| 3    | 2018-2021 | CHEPANGI SHALINI    | HEPA      | BANGALORE          | MA ( TELUGU)  |
|      |           |                     |           | UNIVERSITY         |               |
| 4    | 2018-2021 | MADAS KAVYA         | HEPA      | PGRRCDE, OSMANIA   | MASS -        |
| -    | 2010 2021 |                     |           | ·                  |               |
|      |           |                     |           | UNIVERSITY         | ECONOMICS     |