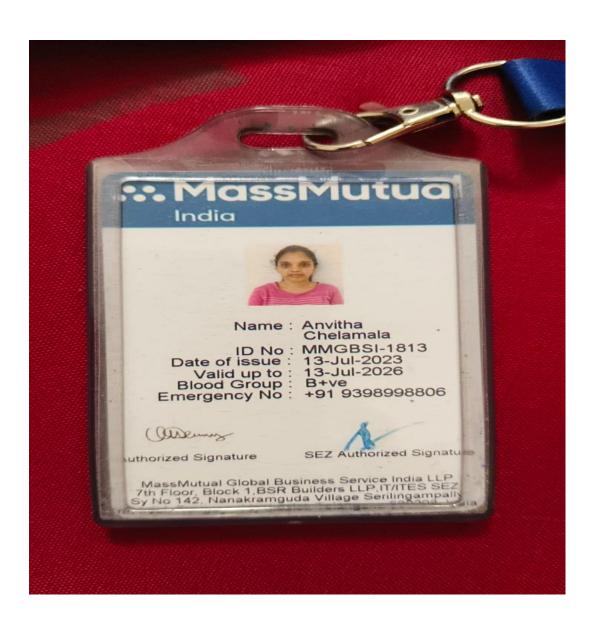

#### **5.2.1 – PLACEMENTS DETAILS**

| S.NO | NAME              | GROUP      | YEAR      | COMPANY                                   | ANNUAL<br>INCOME |
|------|-------------------|------------|-----------|-------------------------------------------|------------------|
| 1    | K. MEREL<br>MEREB | ВА НЕРА    | 2020-2023 | MASS MUTUAL INDIA                         | 240000           |
| 2    | CH. ANVITHA       | ВА НЕРА    | 2020-2023 | MASS MUTUAL INDIA                         | 240000           |
| 3    | Y. KAVYA          | MA ENGLISH | 2021-2023 | SRI CHAITANYA TECHNO<br>SCHOOL, HYDERABAD | 180000           |
| 4    | C. BHAVANI        | MA ENGLISH | 2021-2023 | SRI CHAITANYA TECHNO<br>SCHOOL, HYDERABAD | 180000           |
| 5    | T. VARALAXMI      | MA ENGLISH | 2021-2023 | SRI CHAITANYA TECHNO<br>SCHOOL, HYDERABAD | 180000           |