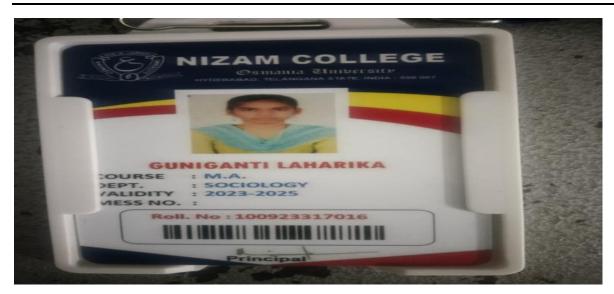

College Code: 61527

2814

Dr H Radhika Mcom, MBA, NET, SET, Ph.D

E-mail:prl-rdc-ibpm-

swrs@telangana.gov.in

| S.NO | YEAR       | NAME OF THE         | PROGRAM   | NAME OF             | NAME OF         |
|------|------------|---------------------|-----------|---------------------|-----------------|
|      |            | STUDENT PLACED INTO | GRADUATED | INSTITUTION JOINED  | PROGRAM         |
|      |            | HIGHER EDUCATION    | FROM      |                     | ADMITTED TO     |
|      |            |                     |           |                     |                 |
| 15   | 2020- 2023 | GUNIGANTI LAHARIKA  | EPS       | NAZAM COLLEGE,      | MA SOCIOLOGY    |
|      |            |                     |           | HYDERABAD           |                 |
|      |            |                     |           |                     |                 |
| 16   | 2020- 2023 | ERUKALA AKANKSHA    | HEP       | TRINITY COLLEGE, SU | B.Ed SOC        |
|      |            |                     |           |                     | STUDIES/ENGLISH |
|      |            |                     |           |                     |                 |