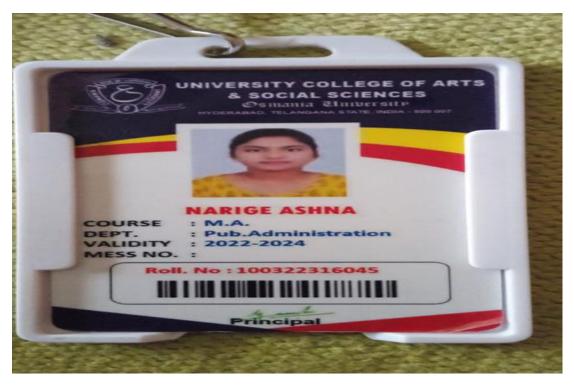

E-mail:prl-rdc-ibpm-

swrs@telangana.gov.in

| S.NO | YEAR      | NAME OF THE STUDENT | PROGRAM   | NAME OF            | NAME OF        |
|------|-----------|---------------------|-----------|--------------------|----------------|
|      |           | PLACED INTO HIGHER  | GRADUATED | INSTITUTION JOINED | PROGRAM        |
|      |           | EDUCATION           | FROM      |                    | ADMITTED TO    |
|      |           |                     |           |                    |                |
| 5    | 2019-2022 | NARAYANADAS         | HEPA      | UNIVERSITY COLLEGE | MA – PUBLIC    |
|      |           | PRASHAMSA           |           | OF ARTS & SOCIAL   | ADMINISTRATION |
|      |           |                     |           | SCIENCES, OSMANIA  |                |
|      |           |                     |           | UNIVERSITY         |                |
|      |           |                     |           |                    |                |
| 6    | 2019-2022 | NARIGE ASHNA        | HEPA      | UNIVERSITY COLLEGE | MA – PUBLIC    |
|      |           |                     |           | OF ARTS & SOCIAL   | ADMINISTRATION |
|      |           |                     |           | SCIENCES, OSMANIA  |                |
|      |           |                     |           | UNIVERSITY         |                |
|      |           |                     |           |                    |                |