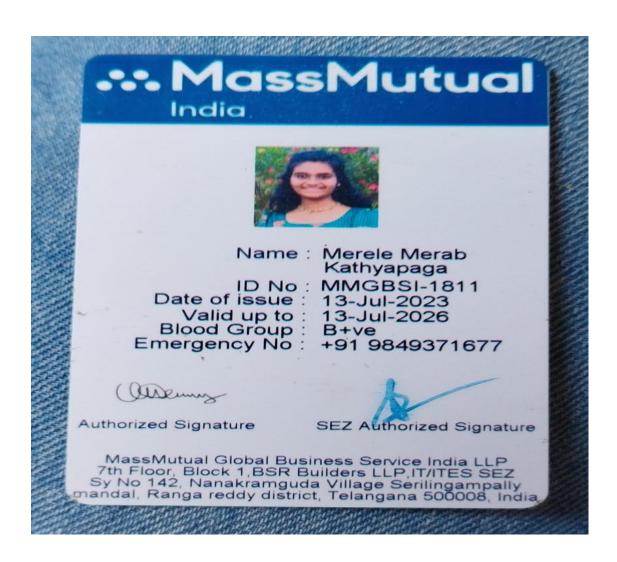

#### **5.2.1 – PLACEMENTS DETAILS**

| S.NO | NAME              | GROUP      | YEAR      | COMPANY                                   | ANNUAL<br>INCOME |
|------|-------------------|------------|-----------|-------------------------------------------|------------------|
| 1    | K. MEREL<br>MEREB | ВА НЕРА    | 2020-2023 | MASS MUTUAL INDIA                         | 240000           |
| 2    | CH. ANVITHA       | ВА НЕРА    | 2020-2023 | MASS MUTUAL INDIA                         | 240000           |
| 3    | Y. KAVYA          | MA ENGLISH | 2021-2023 | SRI CHAITANYA TECHNO<br>SCHOOL, HYDERABAD | 180000           |
| 4    | C. BHAVANI        | MA ENGLISH | 2021-2023 | SRI CHAITANYA TECHNO<br>SCHOOL, HYDERABAD | 180000           |
| 5    | T. VARALAXMI      | MA ENGLISH | 2021-2023 | SRI CHAITANYA TECHNO<br>SCHOOL, HYDERABAD | 180000           |