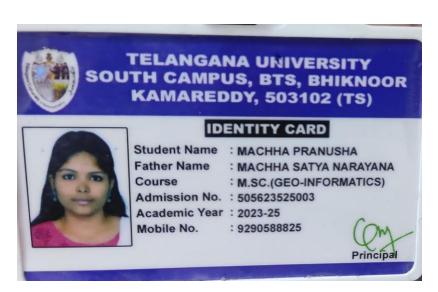

E-mail:prl-rdc-ibpm-

 ${\bf swrs} @ {\bf telangana.gov.in} \\$ 

| S.NO | YEAR       | NAME OF THE         | PROGRAM   | NAME OF            | NAME OF        |
|------|------------|---------------------|-----------|--------------------|----------------|
|      |            | STUDENT PLACED INTO | GRADUATED | INSTITUTION JOINED | PROGRAM        |
|      |            | HIGHER EDUCATION    | FROM      |                    | ADMITTED TO    |
| 23   | 2020- 2023 | CHAHARE PALLAVI     | EPG       | GOVERNMENT         | M.SC GEOGRAPHY |
|      |            |                     |           | DEGREE COLLEGE OF  |                |
|      |            |                     |           | SCIENCE, HYDERABAD |                |
|      |            |                     |           |                    |                |
| 24   | 2020- 2023 | MACHHA PRANUSHA     | EPG       | TELANGANA          | M.SC GEO -     |
|      |            |                     |           | UNIVERSITY SOUTH   | INFORMATICS    |
|      |            |                     |           | CAMPUS,            |                |
|      |            |                     |           | KAMMAREDDY         |                |
|      |            |                     |           |                    |                |
| 25   | 2020- 2023 | MOUNASREE           | EPG       | APU, HYDERABAD     | EDUCATION      |
| 1    |            |                     |           |                    |                |