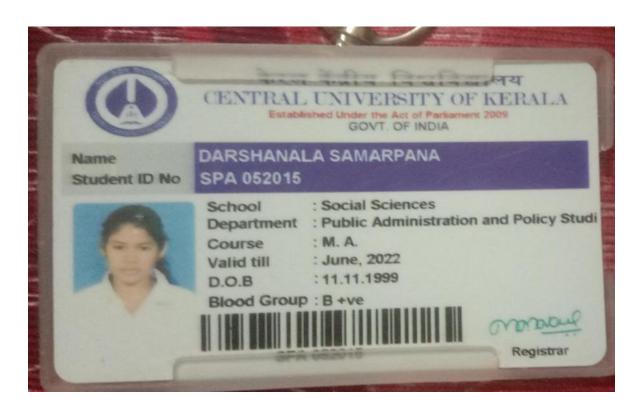

PROP

College Code: 61527

**OU** College Code:

2814

Dr H Radhika Mcom, MBA, NET, SET, Ph.D

E-mail:prl-rdc-ibpm-

swrs@telangana.gov.in

| S.NO | YEAR      | NAME OF THE         | PROGRAM   | NAME OF            | NAME OF         |
|------|-----------|---------------------|-----------|--------------------|-----------------|
|      |           | STUDENT PLACED INTO | GRADUATED | INSTITUTION JOINED | PROGRAM         |
|      |           | HIGHER EDUCATION    | FROM      |                    | ADMITTED TO     |
|      |           |                     |           |                    |                 |
| 9    | 2019-2022 | DARSHANALA          | EPS       | CENTRAL UNIVERSITY | MA – PUBLIC     |
|      |           | SAMARPANA           |           | OF KERALA          | ADMINISTRATION  |
|      |           |                     |           |                    | &POLICY STUDIES |
|      |           |                     |           |                    |                 |
| 10   | 2019-2022 | B. SUDHARANI        | EPS       | MAHATMA GANDHI     | MASTER OF       |
|      |           |                     |           | UNIVERSITY         | SOCIAL WORK     |
|      |           |                     |           |                    |                 |