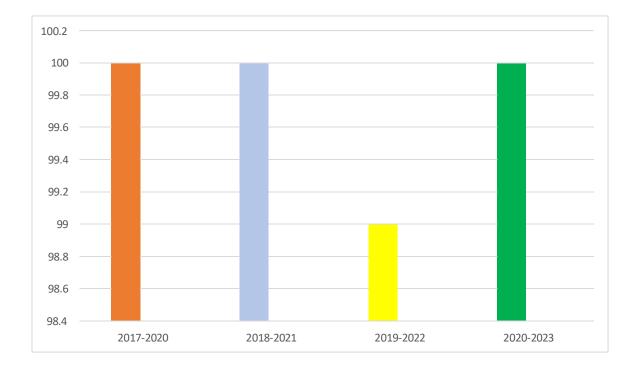

## COURSE AND ACADEMIC YEAR WISE OUTGOING STUDENTS RESULT ANALYSIS (Pass Percentage)

| Year      | Program<br>Name | Number of<br>students<br>appeared in<br>the final year<br>examination | Number of<br>students<br>passed in final<br>year<br>examination | Pass<br>Percentage |
|-----------|-----------------|-----------------------------------------------------------------------|-----------------------------------------------------------------|--------------------|
| 2017-2020 | BA              | 54                                                                    | 54                                                              | 100                |
| 2018-2021 | BA              | 77                                                                    | 77                                                              | 100                |
| 2019-2022 | BA              | 100                                                                   | 99                                                              | 99                 |
| 2020-2023 | BA              | 124                                                                   | 124                                                             | 100                |
| Total     |                 | 354                                                                   | 353                                                             | 99                 |

2.6.3Pass percentage of Students during last four years (excluding backlog students)