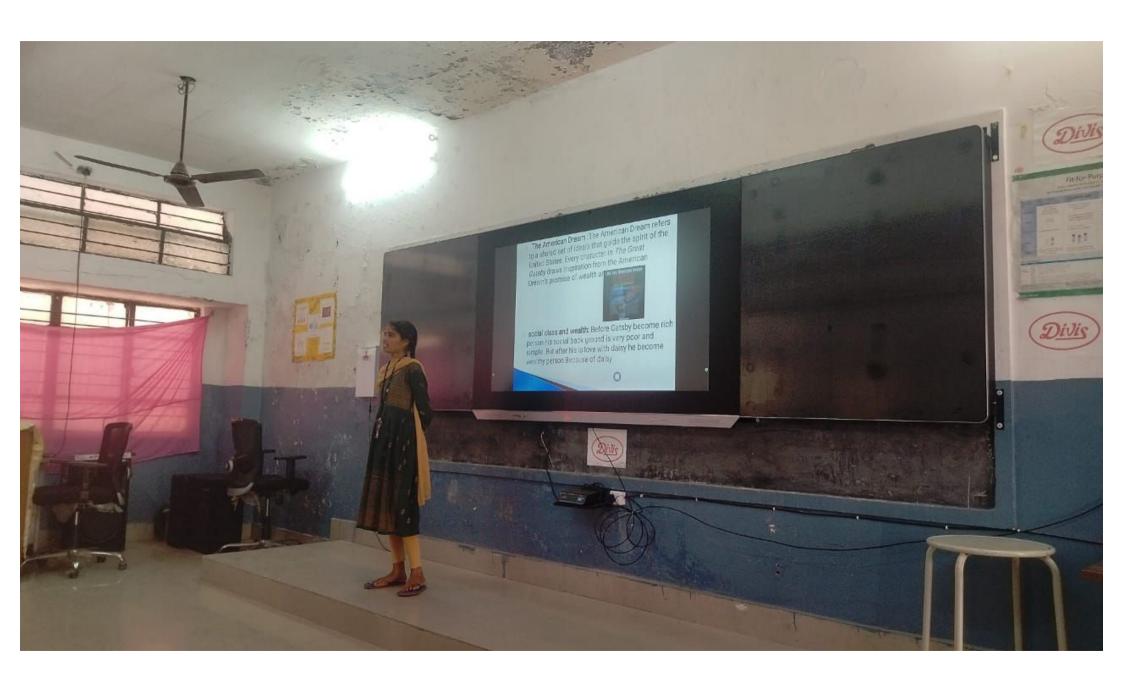

STUDENT CENTRIC METHODS AND USE OF ICT-ENABLE TOOLS

https://drive.google.com/file/d/17qvOWhJ80HmP1i6QrGI3opVGp3Ibi9vR/view?usp=drive\_link