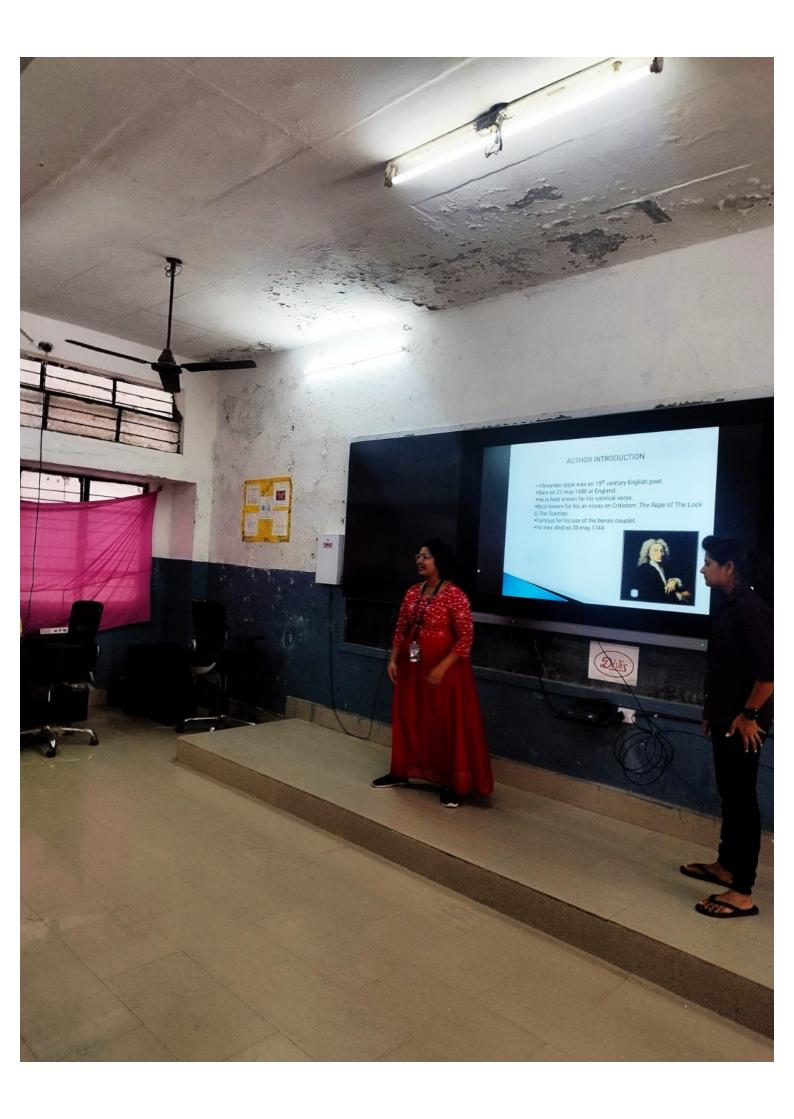

STUDENT CENTRIC METHODS AND USE OF ICT-ENABLE TOOLS

https://drive.google.com/file/d/17qvOWhJ80HmP1i6QrGI3opVGp3Ibi9vR/view?usp=drive\_link